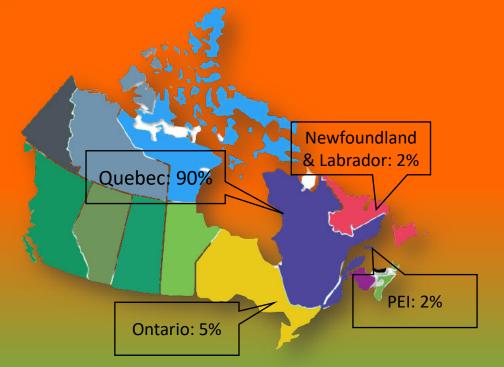

## Annual Infographic Report 2021 - 2022

Walgwan Center is a 12-bed residential treatment center for boys and girls between the ages of 12-17, located in Gesgapegiag, Québec situated on the Gaspe Coast.