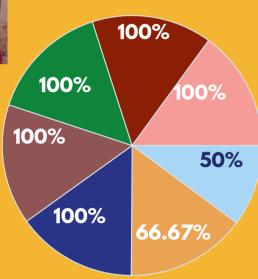

## **Our Approaches**

According to our parents:

Overall Satisfaction

Support with family problems

Participation in the treatment program

Safety and Security

Communication (hear, understood, listened to

Medical needs

Respect of beliefs